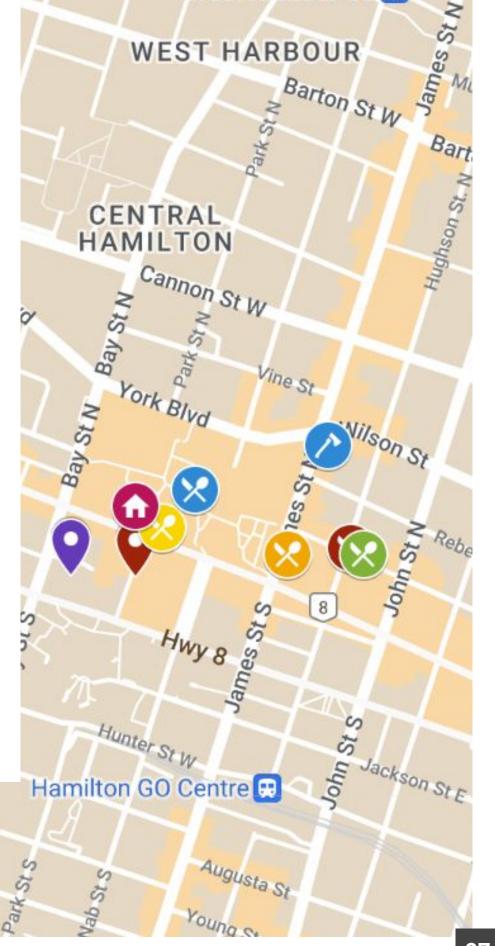

#### FOOD LOCATIONS

- 🔀 The Mule
  - Bread Bar: Earth to Table
- 🕗 The Works
- 😣 Hamburgr
- S Jackson Square Food Court

#### PLACES OF INTEREST

0

binson St

ton Ave W

Stuart St

West Harbour GO 🖽