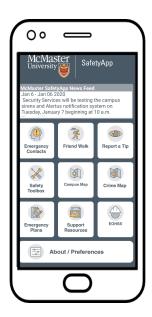

The McMaster SafetyApp can be installed on both Apple and Android devices.

Use the QR code to download the McMaster SafetyApp!

This app contains all of the emergency numbers and protocols for how to deal with emergencies on campus.